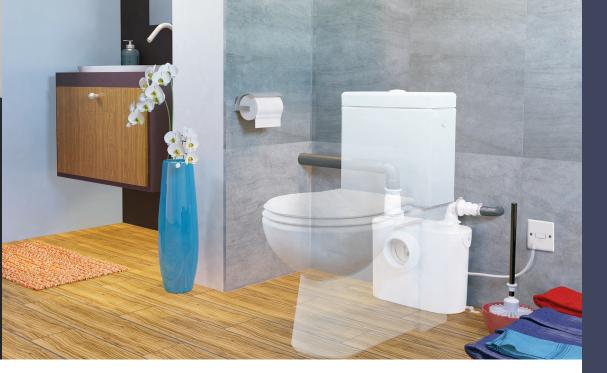

# Ideal for one WC and basin.

Low noise level: 46 dB(A).

# Aesthetics:

Modern design with clean lines.

## **APPLICATIONS**