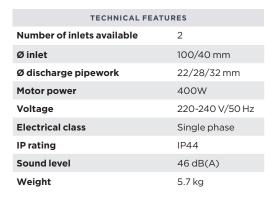

## Easy installation and maintenance:

Easy replacement of an old model.

Easy maintenance with access hatch to the basket.



# Ideal for one WC and basin.

Low noise level: 46 dB(A).

# Aesthetics:

Modern design with clean lines.

# CENTRAL ACCESS TO THE BASKET



- Direct access to the basket in case of blockage due to improper use of the device
- Without dismantling the device and without emptying the tank

| PACKAGING                                              |
|--------------------------------------------------------|
| Sanitop UP                                             |
| Non-return valve                                       |
| Connectors                                             |
| Activated carbon filter included, to neutralise odours |



# PUMP CURVE Discharge height (m) 9 8 7 6 5 4 3 2 1 20 40 60 80 100 Flow rate (I/min.)

## **APPLICATIONS**





## **PUMPING DISTANCE**



### WARRANTY



**Product Code:** 6002

**Barcode:** EAN 330881507406