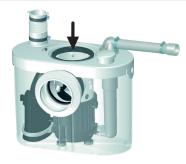

# CENTRAL ACCESS TO THE BASKET

- Direct access to the basket in case of blockage due to improper use of the device
- Without dismantling the device and without emptying the tank

| PACKAGING                                              |
|--------------------------------------------------------|
| Sanitop UP                                             |
| Non-return valve                                       |
| Connectors                                             |
| Activated carbon filter included, to neutralise odours |